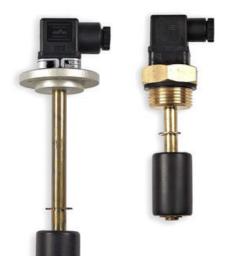

# VALCO - BRASS STANDARD LEVEL FLOAT SWITCH - S1 SERIES

SB-025HM0100 Level switch 1" 100mm 1 contact

- 100 to 500 mm. length (step 50 mm.)
- Brass stem and connection, Spansil float
- Max working pressure up to 20 bar
- Max temperature 105°C
- Integrated temperature switch (on request)

#### PRODUCT DESCRIPTION

Level controls with 1 electrical contact, reliable, compact and easy to install. Designed to offer a range of level switches to meet the request for a cheap monitoring of the level in small tanks. Rugged construction and low maintenance.