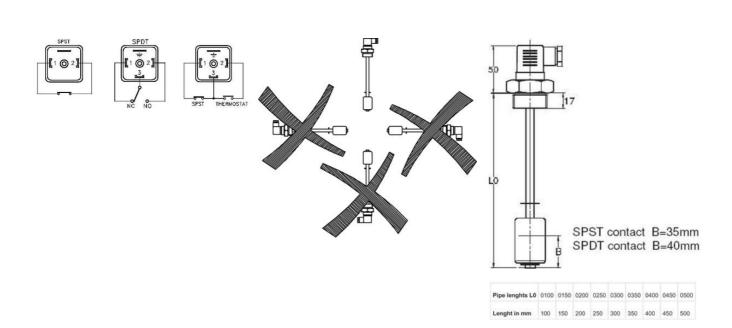

# VALCO - BRASS STANDARD LEVEL FLOAT SWITCH - S1 SERIES

SB-025HM0100 Level switch 1" 100mm 1 contact

- 100 to 500 mm. length (step 50 mm.)
- Brass stem and connection, Spansil float
- Max working pressure up to 20 bar
- Max temperature 105°C
- Integrated temperature switch (on request)

# **SPECIFICATIONS**

## Type level meter

## Top and buttom mounted